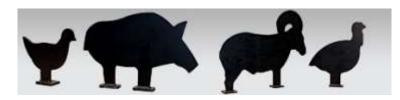

#### Course of Fire

Four Stages, Ten Shots / Stage. Stages consist of chickens, pigs, turkeys and rams at distances from 25 to 50 yards.

Total round count is 40+ practice rounds