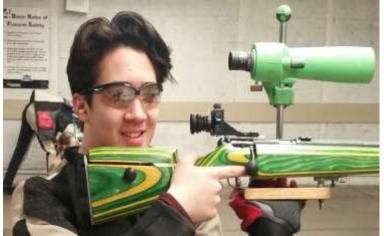

# **New NRA Distinguished Expert**

The DSC proudly announces our newest NRA Distinguished Expert - Leo Brancato. Leo now joins a group of elite shooters across the country that have proven their mastery of skills using the .22cal. target rifle. Two hundred bulls-eyes had to be shot within strict scoring paall four rameters, using shooting positions, to reach this ultimate goal. Self motivation, discipline and patience are the most important factors in reaching success at this level.

Leo resides with his family in New Baltimore and is a 15-year-old, 9<sup>th</sup> grader, attending Anchor Bay High School. Just like his brother, Roman, Leo is a perfect gentleman and is seen, but not heard from most of the time. Like most

Next General Membership Meeting June 5 @ 8 p.m. of our shooters, Leo has other interests such as playing the piano, video games, baseball, and being out on the golf course. Needless to say, Leo's academic record matches the excellence of his shooting record.

This young man has plans for the future that include completing a driver's education course, graduating from high school, deciding on a career, and work towards that goal on a college level. Ultimately, Leo would like to settle down and start a family. His current goal was to complete his Distinguished Expert Classification - mission accomplished. Leo enjoys target shooting because "he likes the idea of precision and the use of discipline and self control." continued page 3

## P & K Submissions

are due the 15th of every month. Send to pk@dsc.org Please send in original format

Please do not send pdfs

... Rifle continued from page 1

The entire team and all of the coaches wish Leo the best of luck staying focused on his future. He already has a solid foundation on life. We hope to hear more about his achievements very soon.